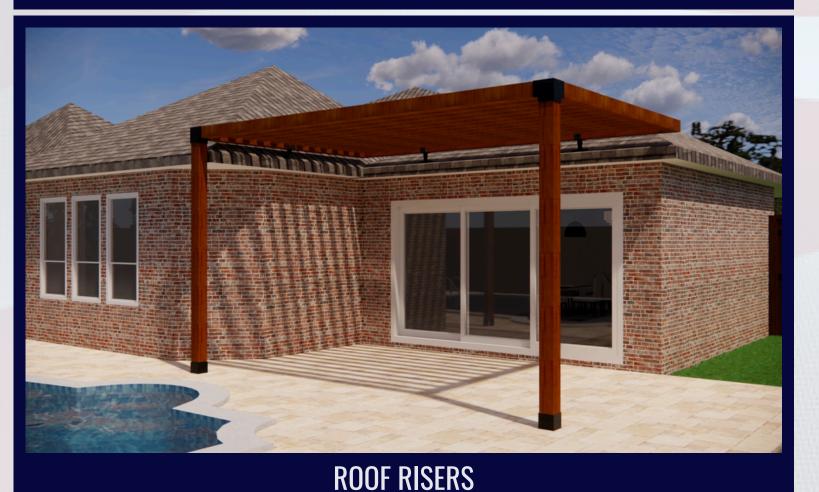

T OF THE ORDINARY, WHILE MAINTAINING BEAUTY AND CHARM."



# **BUILDING MATERIAL OPTIONS:**



• PRESSURE TREATED PINE • DOUGLAS FIR

ROUGH CEDAR

# **ATTACHED/DETACHED OPTIONS:**

• STAND ALONE • WALL MOUNTED • FASCIA MOUNTED

# MODERN PERGOLA

#### • RED IRON/STEEL

### • ROOF RISERS



# **ATTACHED/DETACHED OPTIONS:**



#### **STAND ALONE**

- 4 POSTS
- NO WEIGHT ON HOME
- FREESTANDING
- FLEXIBLE PLACEMENT



- ATTACHED TO HOME
- CONNECTED TO STRUCTUAL BEAM
- BEARS WEIGHT ON HOME
- BEST SUITED FOR TWO STORY HOMES

# MODERN PERGOLA

#### TUAL BEAM Ne Story Homes



# **ATTACHED/DETACHED OPTIONS:**



#### FASCIA MOUNTED

- ATTACHED TO HOME
- CONNECTED TO STRUCTUAL RAFTERS
- BEARS WEIGHT ON STRUCTUAL RAFTERS
- SEAMLESS ROOF EXTENSION
- POTENTIAL FOR WATER INFILTRATION INTO PERGOLA AREA



- ATTACHED TO HOME
- CONNECTED TO TOP PLATE
- BEARS WEIGHT ON HOME
- LEAST DISRUPTIVE TO THE HOME'S STRUCTURE
- IDEAL FOR WATER CONTAINMENT WITH
  A POLYCARBONATE ROOF

# **MODERN PERGOLA**

#### TUAL RAFTERS UCTUAL RAFTERS SION INFILTRATION

#### ATE //E [he home's

#### PRIME PRIME PERGOLAS 04

# **ADD ON OPTIONS:**



#### POLYCARBONATE (ROOF)



- CMP HERCULES **LEAK PROOF – GUARANTEED 10 YEAR CMP WARRANTY COLORS: CLEAR – WHITE – BRONZE**
- CMP APOLLO LEAK RESISTANT - CAN LEAK OVER TIME. **COLORS: CLEAR – WHITE – BRONZE**
- HD SUNTUF **HOME DEPOT PURCHASED NO MANUFACTURER/PAP WARRANTY COLORS: CLEAR – SOLAR GRAY**

- ADDED ANYWHERE
- CAN HAVE ADDITION OF CUPHOLDERS
- ADDS A COUNTERTOP

# **MODERN PERGOLA**

**10 YEAR CMP PRODUCT WARRANTY (EXCLUDES LEAKING)** 



### **ADD ON OPTIONS:*