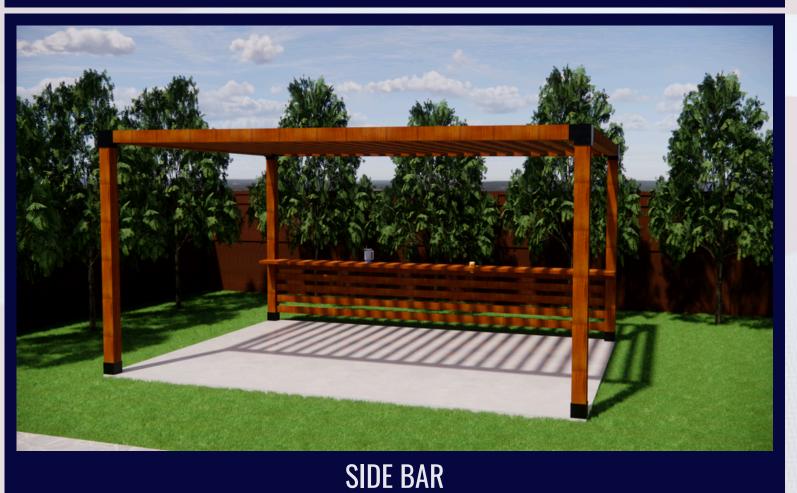

# **ADD ON OPTIONS:**

| • SLATTED PRIVACY<br>WALL (ANY SIDE) | • SIDE BAR<br>(ANY SIDE) | • POLYCARBONATE<br>(ROOF) | • OUTI<br>Kitc |
|--------------------------------------|--------------------------|---------------------------|----------------|
| • ELECTRIC<br>CONNECTION             | • OUTDOOR<br>FAN         | • PERGOLA<br>LIGHTING     | • ELEC<br>OUTI |
| • TV(S)                              | • MINI FRIDGE            | • FIREPIT                 | • STON         |
| • SPACE HEATERS                      | • SWING                  | • ADD MORE                | Custo          |
|                                      |                          |                           |                |