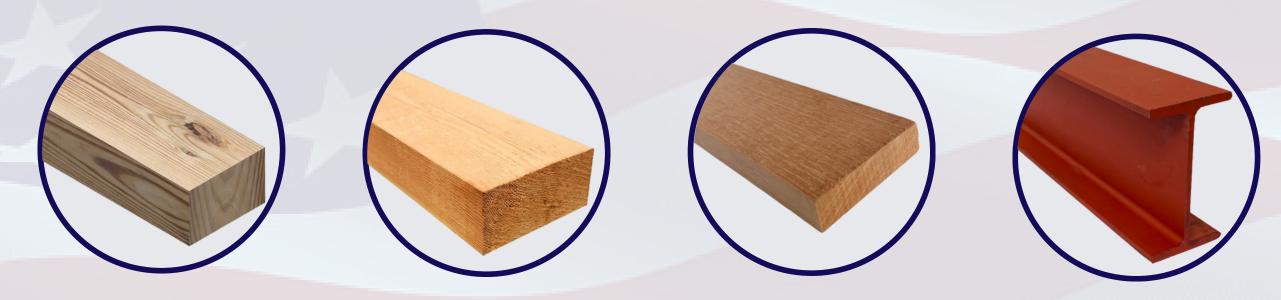

# **BUILDING MATERIAL OPTIONS:**

• PRESSURE TREATED PINE • DOUGLAS FIR

ROUGH CEDAR

#### • RED IRON/STEEL

### • ROOF RISERS