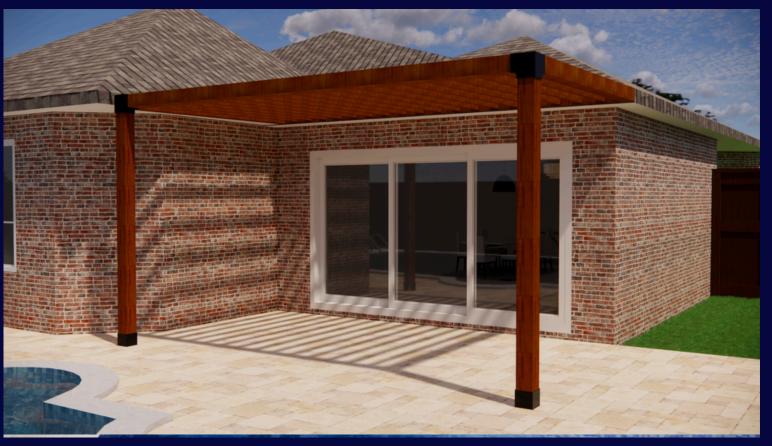

# PRIME AMERICAN PERGOLAS MODERN PERGOLAS

info@primeamericanpergolas.com

(







primeamericanpergolas.com



"MODERN, IT IS AN OPTION FOR THOSE WHO LIKE TO INNOVATE, GET OUT OF THE ORDINARY, WHILE MAINTAINING BEAUTY AND CHARM."



# **BUILDING MATERIAL OPTIONS:**



• PRESSURE TREATED PINE • DOUGLAS FIR

ROUGH CEDAR

# **ATTACHED/DETACHED OPTIONS:**

• STAND ALONE • WALL MOUNTED • FASCIA MOUNTED

# MODERN PERGOLA

#### • RED IRON/STEEL

### • ROOF RISERS



# **ATTACHED/DETACHED OPTIONS:**



#### **STAND ALONE**

- 4 POSTS
- NO WEIGHT ON HOME
- FREESTANDING
- FLEXIBLE PLACEMENT



- ATTACHED TO HOME
- CONNECTED TO STRUCTUAL BEAM
- BEARS WEIGHT ON HOME
- BEST SUITED FOR TWO STORY HOMES

# MODERN PERGOLA

#### TUAL BEAM Ne Story Homes



# **ATTACHED/DETACHED OPTIONS:**



#### FASCIA MOUNTED

- ATTACHED TO HOME
- CONNECTED TO STRUCTUAL RAFTERS
- BEARS WEIGHT ON STRUCTUAL RAFTERS
- SEAMLESS ROOF EXTENSION
- POTENTIAL FOR WATER INFILTRATION INTO PERGOLA AREA



- ATTACHED TO HOME
- CONNECTED TO TOP PLATE
- BEARS WEIGHT ON HOME
- LEAST DISRUPTIVE TO THE HOME'S STRUCTURE
- IDEAL FOR WATER CONTAINMENT WITH
  A POLYCARBONATE ROOF

# **MODERN PERGOLA**

#### TUAL RAFTERS UCTUAL RAFTERS SION INFILTRATION

#### ATE //E [he home's

#### PRIME PRIME PERGOLAS 04

# **ADD ON OPTIONS:**



#### POLYCARBONATE (ROOF)



- CMP HERCULES **LEAK PROOF – GUARANTEED 10 YEAR CMP WARRANTY COLORS: CLEAR – WHITE – BRONZE**
- CMP APOLLO LEAK RESISTANT - CAN LEAK OVER TIME. **COLORS: CLEAR – WHITE – BRONZE**
- HD SUNTUF **HOME DEPOT PURCHASED NO MANUFACTURER/PAP WARRANTY COLORS: CLE