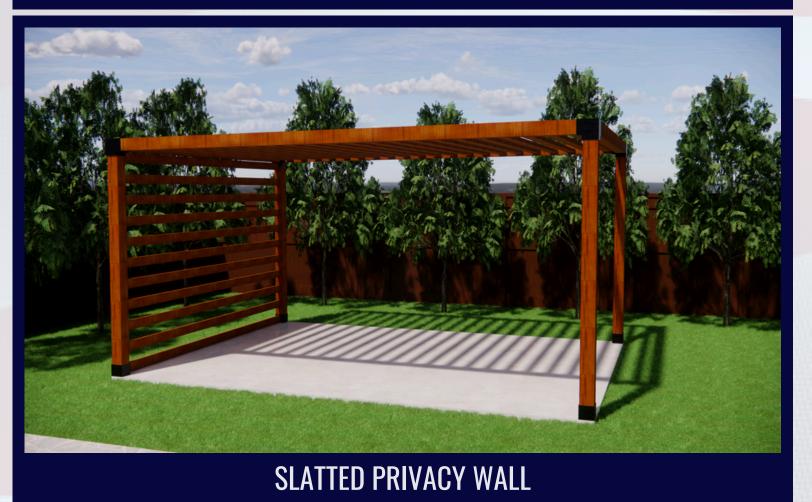

# **ADD ON OPTIONS:**

| • SLATTED PRIVACY<br>WALL (ANY SIDE) | • SIDE BAR<br>(ANY SIDE) | • POLYCARBONATE<br>(ROOF) | • OUTI<br>Kitc |
|--------------------------------------|--------------------------|---------------------------|----------------|
| • ELECTRIC<br>CONNECTION             | • OUTDOOR<br>FAN         | • PERGOLA<br>LIGHTING     | • ELEC<br>OUTI |
| • TV(S)                              | • MINI FRIDGE            | • FIREPIT                 | • STON         |
| • SPACE HEATERS                      | • SWING                  | • ADD MORE                | Custo          |
|                                      |                          |                           |                |