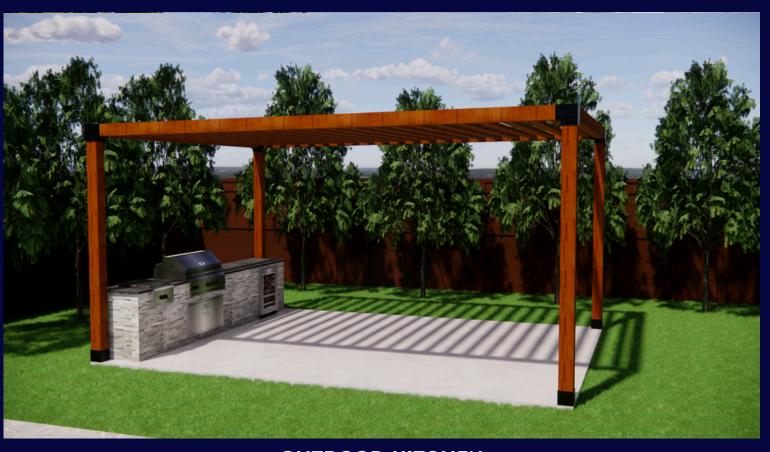

#### **OUTDOOR KITCHEN**

- SHAPES: **STRAIGHT L-SHAPED**
- STONE OPTIONS: **VESTED IN STONE VENEERS SET WITH CHOP BLOCK**
- COUNTER TOP OPTION: **STONE COUNTER GRANITE COUNTER**
- APPLIANCES: **GRILL, BLACKTOP, BURNER(S), KITCHEN** DOORS, DRAWERS, PIZZA OVEN, MINI FRIDGE, ETC.