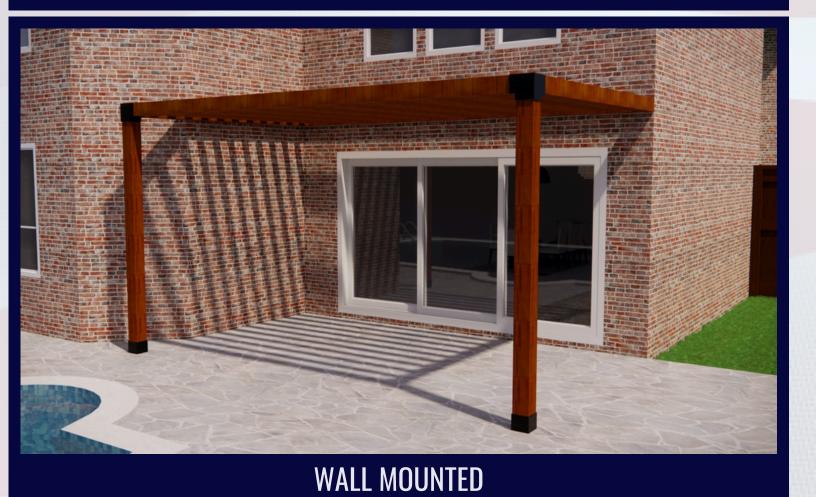

# **ATTACHED/DETACHED OPTIONS:**

#### **STAND ALONE**

- 4 POSTS
- NO WEIGHT ON HOME
- FREESTANDING
- FLEXIBLE PLACEMENT

- ATTACHED TO HOME
- CONNECTED TO STRUCTUAL BEAM
- BEARS WEIGHT ON HOME
- BEST SUITED FOR TWO STORY HOMES