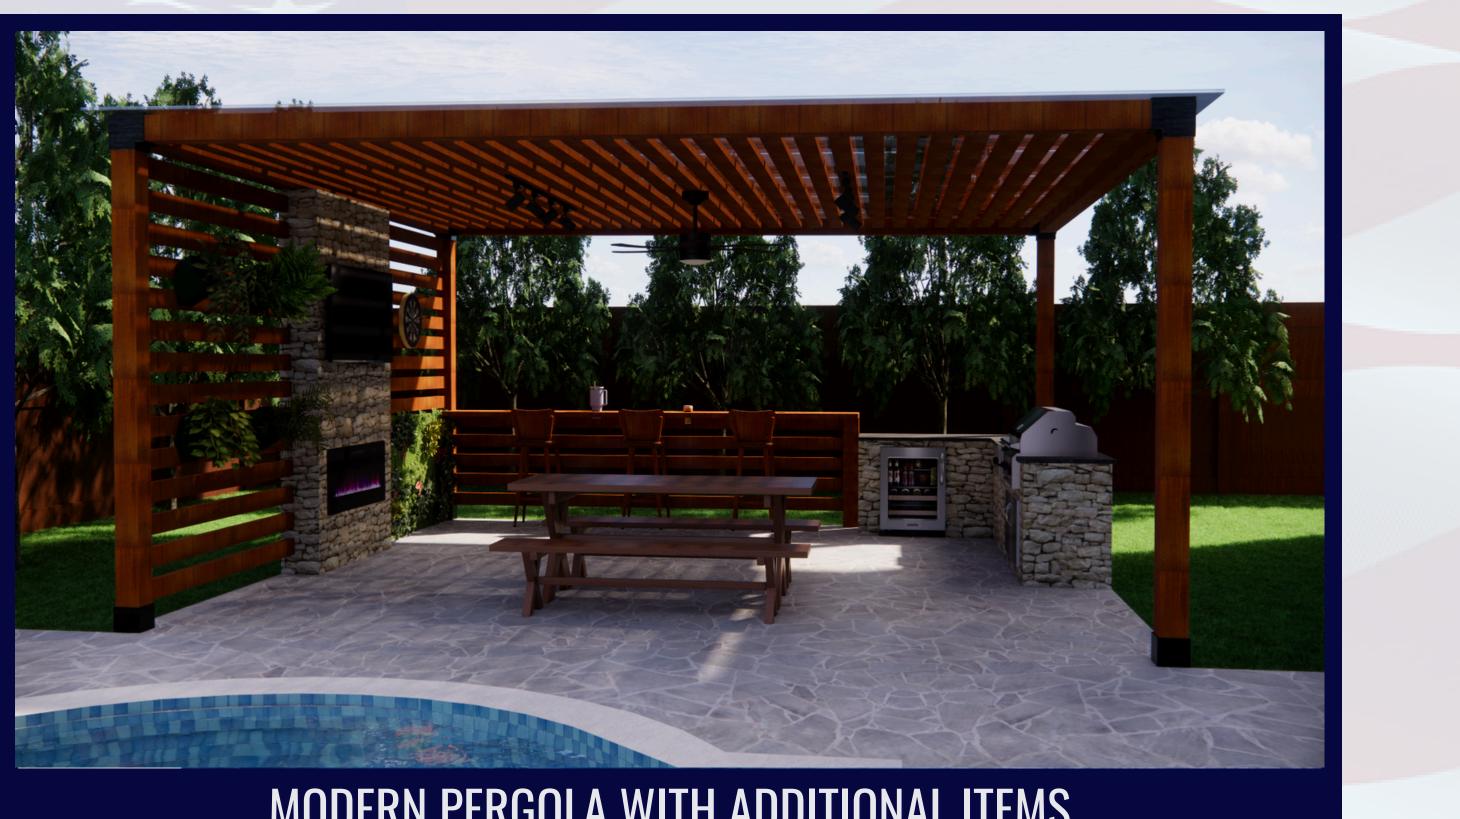

# MODERN PERGOLA WITH ADDITIONAL ITEMS

- SLATTED PRIVACY WALL
- ELECTRICAL CONNECTION
- FIREPLACE

- SIDE BAR
- VERTICAL GARDEN
- OUTDOOR FAN

• POLYCARBONATE

• OUTDOOR KITCHEN

- MOUNTED TV
- CONCRETE OVERLAY