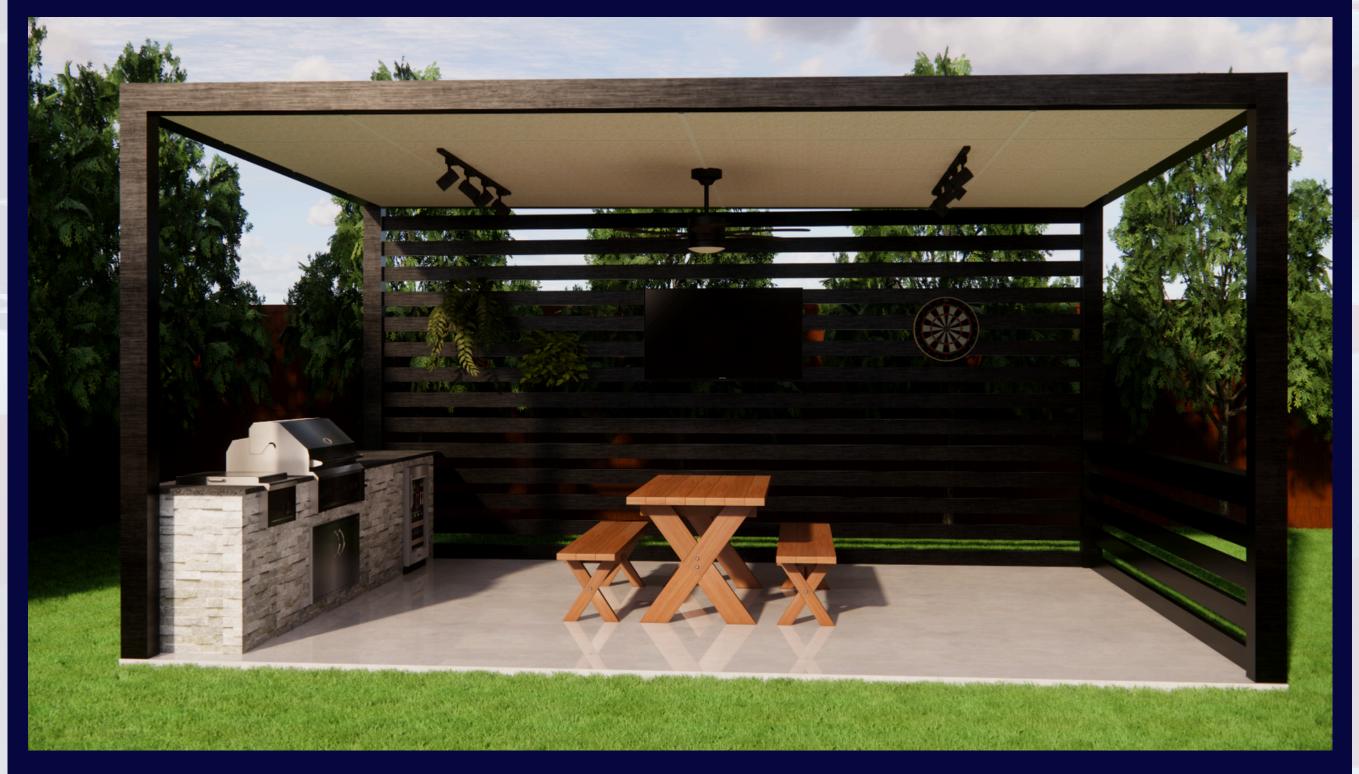

# STEEL PERGOLA SLATED ROOF WITH ADDITIONAL ITEMS

- SLATTED PRIVACY WALL
- ELECTRICAL CONNECTION
- TV(S)

- FIREPIT
- STONE BENCH
- MINI FRIDGE

- POLYCARBONATE
- OUTDOOR KITCHEN