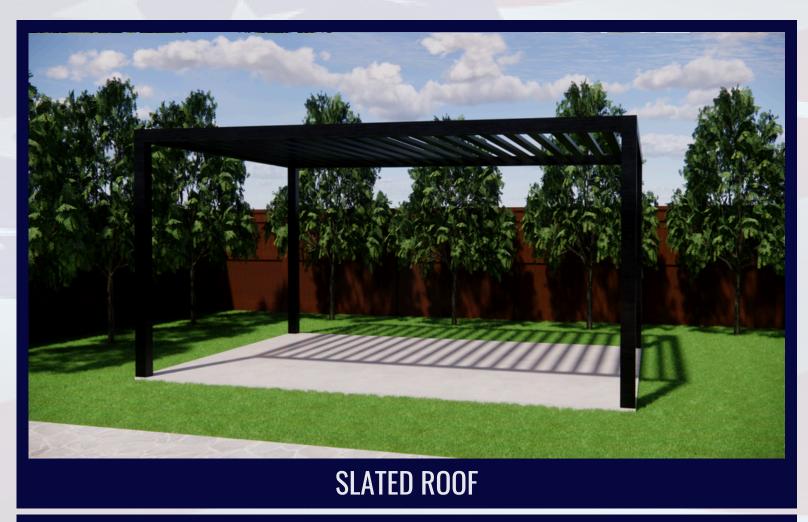

#### **ROOF CONFIGURATION OPTIONS:**

- PROVIDES PARTIAL SHADE AND VENTILATION
- ALLOWS NATURAL LIGHT TO FILTER THROUGH
- IDEAL FOR MILD WEATHER CONDITIONS
- FLEXIBLE DESIGN FOR OPEN OR COVERED SPACES

- OFFERS COMPLETE PROTECTION FROM ELEMENTS
- MAINTAINS A FULLY SHADED AREA
- PREVENTS RAIN AND DEBRIS FROM ENTERING
- CUSTOMIZABLE CEILING OPTIONS