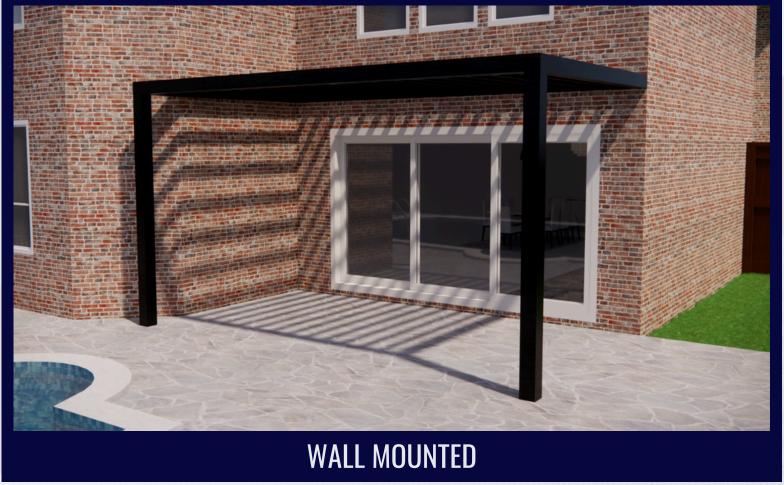

### **ATTACHED/DETACHED OPTIONS:**

• STAND ALONE

WALL MOUNTED

#### **ATTACHED/DETACHED OPTIONS:**

- 4 POSTS
- NO WEIGHT ON HOME
- FREESTANDING
- FLEXIBLE PLACEMENT

- ATTACHED TO HOME
- CONNECTED TO STRUCTUAL BEAM
- BEARS WEIGHT ON HOME
- BEST SUITED FOR TWO STORY HOMES