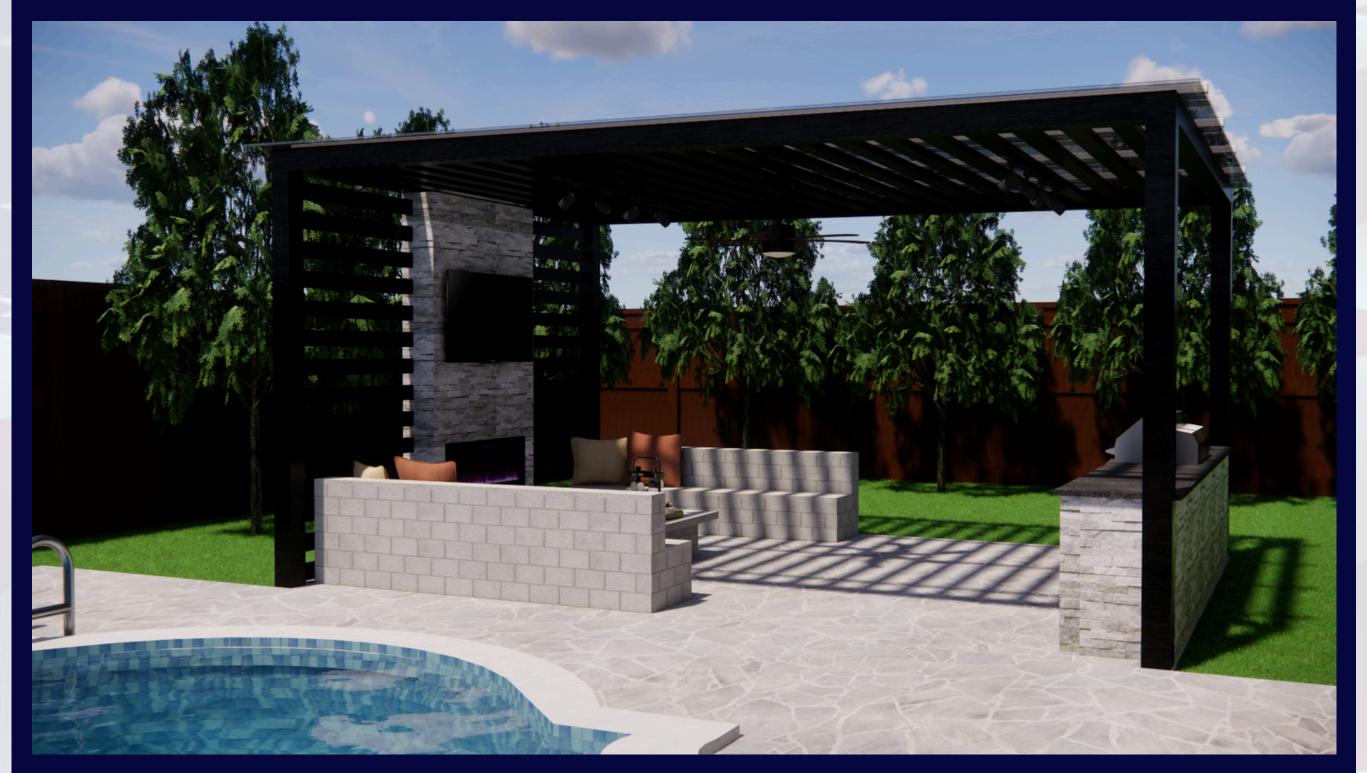

# STEEL PERGOLA SLATED ROOF WITH ADDITIONAL ITEMS

- SLATTED PRIVACY WALL
- ELECTRICAL CONNECTION
- TV(S)

- FIREPIT
- STONE BENCH
- MINI FRIDGE

- POLYCARBONATE
- OUTDOOR KITCHEN

# STEEL PERGOLA FULLY ENCLOSED WITH ADDITIONAL ITEMS

- SLATTED PRIVACY WALL
- ELECTRICAL CONNECTION
- TV(S)

- OUTDOOR CHAIRS
- SIDE BAR
- MINI FRIDGE

OUTDOOR KITCHEN