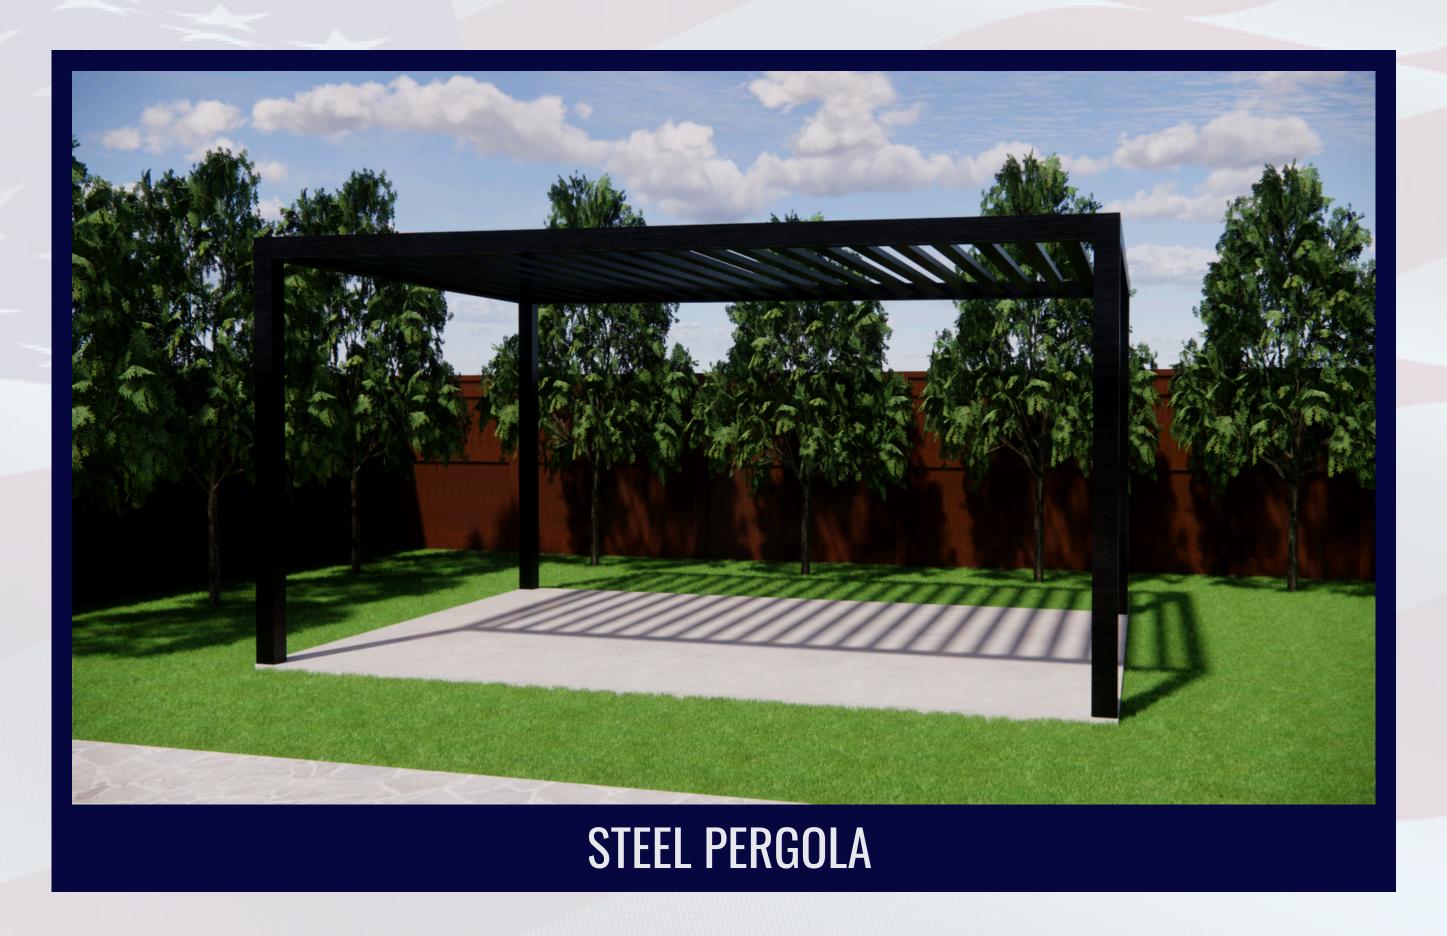

### STEEL PERGOLA

"SLEEK AND DURABLE, PERFECT FOR THOSE WHO VALUE MODERN LINES AND STRENGTH, BRINGING A BOLD TOUCH TO ANY OUTDOOR SETTING."