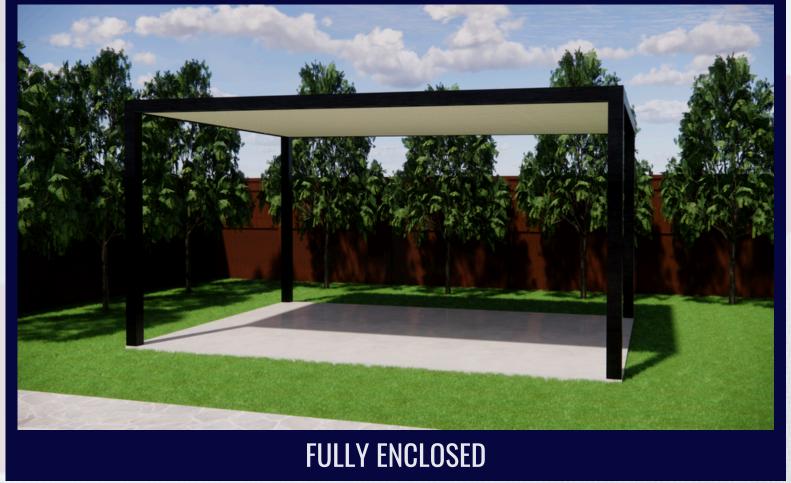

#### **ROOF CONFIGURATION OPTIONS:**

- PROVIDES PARTIAL SHADE AND VENTILATION
- ALLOWS NATURAL LIGHT TO FILTER THROUGH
- IDEAL FOR MILD WEATHER CONDITIONS
- FLEXIBLE DESIGN FOR OPEN OR COVERED SPACES

- OFFERS COMPLETE PROTECTION FROM ELEMENTS
- MAINTAINS A FULLY SHADED AREA
- PREVENTS RAIN AND DEBRIS FROM ENTERING
- CUSTOMIZABLE CEILING OPTIONS