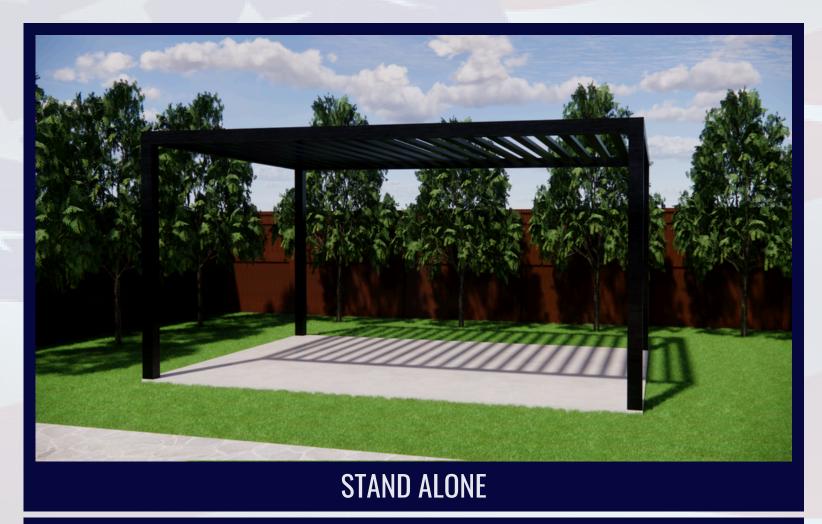

### **ATTACHED/DETACHED OPTIONS:**

• STAND ALONE

WALL MOUNTED

#### **ATTACHED/DETACHED OPTIONS:**

- 4 POSTS
- NO WEIGHT ON HOME
- FREESTANDING
- FLEXIBLE PLACEMENT

- ATTACHED TO HOME
- CONNECTED TO STRUCTUAL BEAM
- BEARS WEIGHT ON HOME
- BEST SUITED FOR TWO STORY HOMES